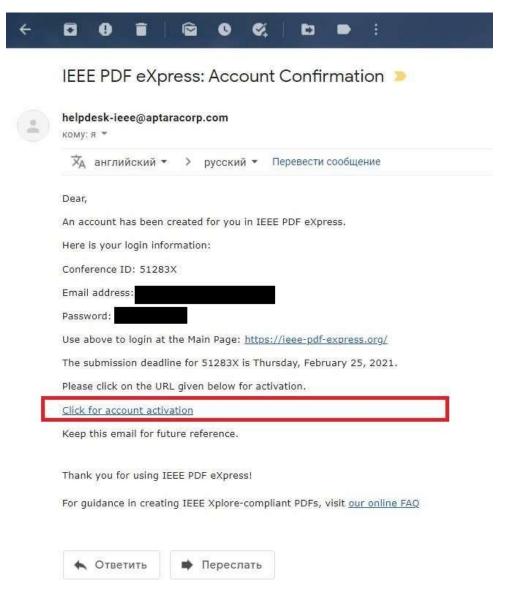

### Enter the following information in the fields:

- Conference ID 50460X
- Email Address
- Confirm Email Address
- Choose a Password

You will receive an e-mail with the link to the specified mail to confirm your registration. Be sure to check the Spam folder! Press <u>Click for account activation</u> button.

You will be taken to a page with your email confirmation. Click the <u>LOGIN</u> button to enter your Personal Account.

Fill in all the information and press **LOGIN** button.

- Conference ID 51283X
- Email Address
- Password