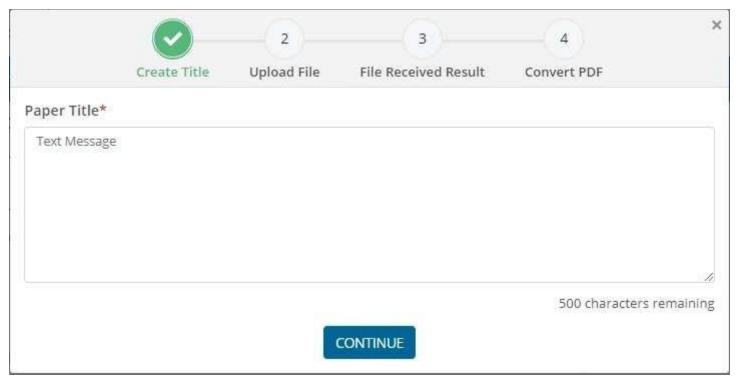

Enter the file name in the "Paper Title" field and press the **CONTINUE** button.

Upload your work. Please note that only pdf, zip, doc, docx, rar, tex files are allowed to be uploaded. Press the **CONTINUE** button.