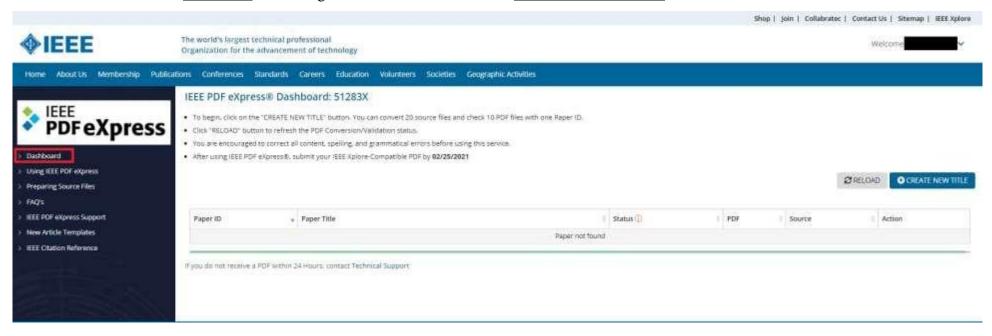

# IEEE PDF eXpress® User profile

After the successful registration, you will receive the following message. Press <u>OK</u> button.

On the left menu click the <u>Dashboard</u> button to go to the load menu. Press the <u>CREATE NEW TITLE</u> button.