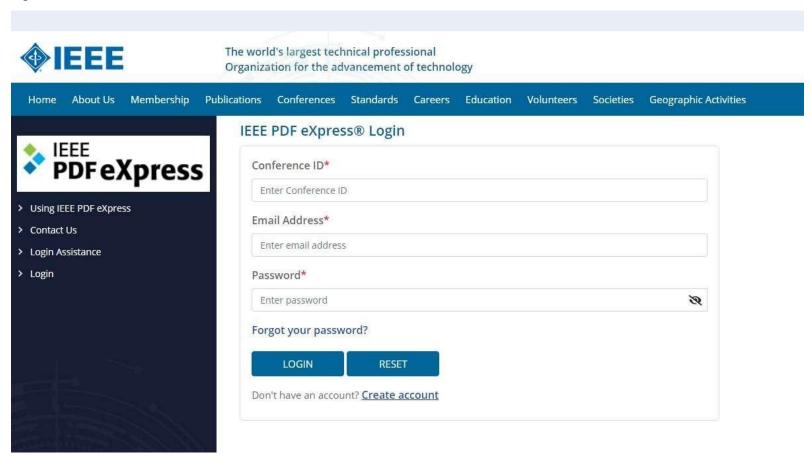

### 1. Go to the IEEE PDF eXpress website — <a href="https://ieee-pdf-express.org">https://ieee-pdf-express.org</a>

The page looks like this. Go through the registration procedure by clicking the <u>Create account</u> button. If you have already registered this year, then enter the required information and click the <u>LOGIN</u> button.