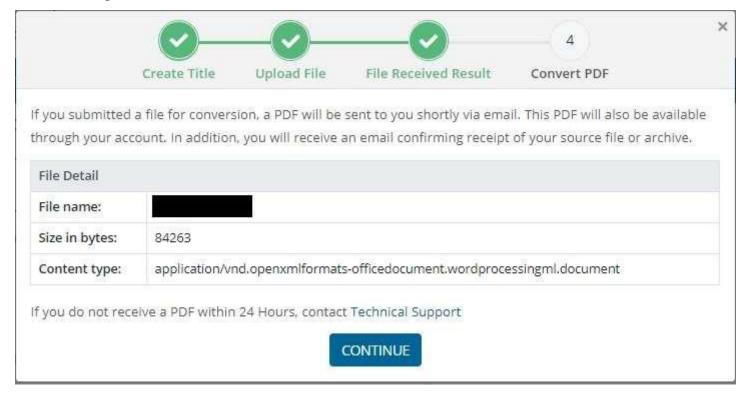

Upon completion of the download, you will be shown a summary of your work. Press the <u>CONTINUE</u> button to start uploading the work to the site with automatic pre-conversion to pdf format.

After downloading the file, this message will be shown, and a letter will be sent to your mail.