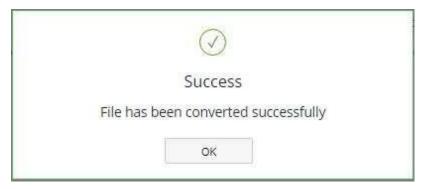

Upon completion of the download, you will be shown a summary of your work. Press the <u>CONTINUE</u> button to start uploading the work to the site with automatic pre-conversion to pdf format.

After downloading the file, this message will be shown, and a letter will be sent to your mail.