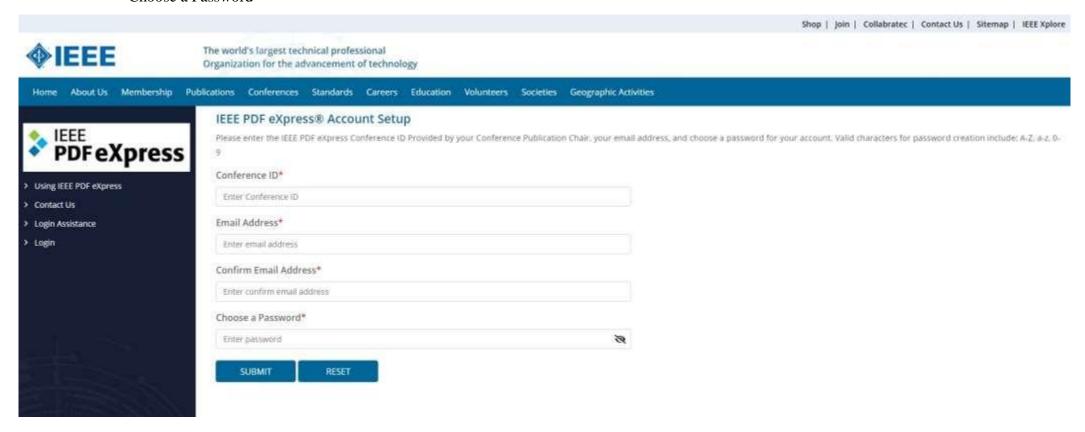

### Enter the following information in the fields:

- Conference ID 50460X
- Email Address
- Confirm Email Address
- Choose a Password

You will receive an e-mail with the link to the specified mail to confirm your registration. Be sure to check the Spam folder! Press <u>Click for account activation</u> button.