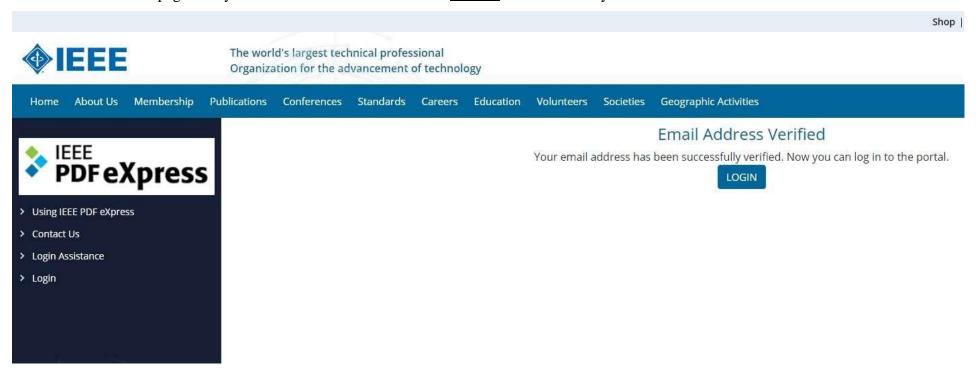

You will be taken to a page with your email confirmation. Click the <u>LOGIN</u> button to enter your Personal Account.

Fill in all the information and press **LOGIN** button.

- Conference ID 51283X
- Email Address
- Password